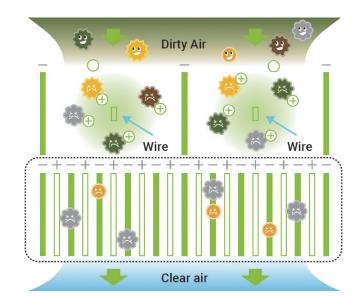

## How it works

An Air Cleaning system that uses powerful plasma to filter out even microscopic particles. It works by positively charging particles in stage one which then attracts the positively charged particles to the negatively attractive field around the filter element, helping to clean and purify the air in your home or office.

## Stage One

Produces plasma to:

- Inhibit viruses and bacteria
- Break down allergens and mould
- Electrically (+) charge dust and microscopic particles PM2.5

## Stage Two

Creates a strong electrical (-) field to:

Absorb dust and microscopic particles PM2.5