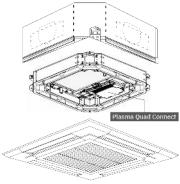

### Cassette Unit Installation The Plasma Quad Connect is housed in a

\*1 Testing Standard JEM1467:2015, tested on MSZ-AP35VG.

- \*2 Testing Standard JEM1467:2015, tested on MSZ-AP25VG.
- \*3 Testing Standard Elisa Sandwich, tested on filter only.