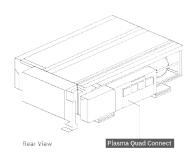

### Wall Mounted Unit Installation

The Plasma Quad Connect mounts onto a metal back plate above the unit.