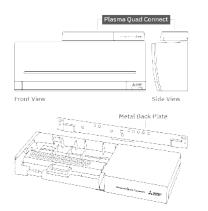

### Wall Mounted Unit Installation

The Plasma Quad Connect mounts onto a metal back plate above the unit.