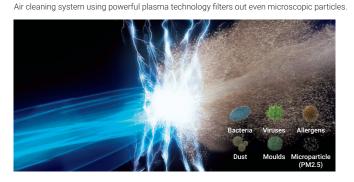

## How it works

An Air Cleaning system that uses powerful plasma to filter out even microscopic particles. It works by positively charging particles in stage one which then attracts the positively charged particles to the negatively attractive field around the filter element, helping to clean and purify the air in your home or office.

## Influenza Virus, Bacteria, PM2.5, Allergens, Mould & Dust

Mitsubishi Electric is pleased to introduce the air purifying filter, "Plasma Quad Connect". This filter is suitable for both new and existing installations, including selected units from our M Series, Mr Slim, City Multi and Hybrid Series. The Plasma Quad Connect Filter is a secondary filter connected to your air conditioner. Plasma Quad technology significantly improves indoor air quality by inhibiting six key indoor pollutants; Influenza virus, bacteria, PM2.5, allergens, mould and dust.